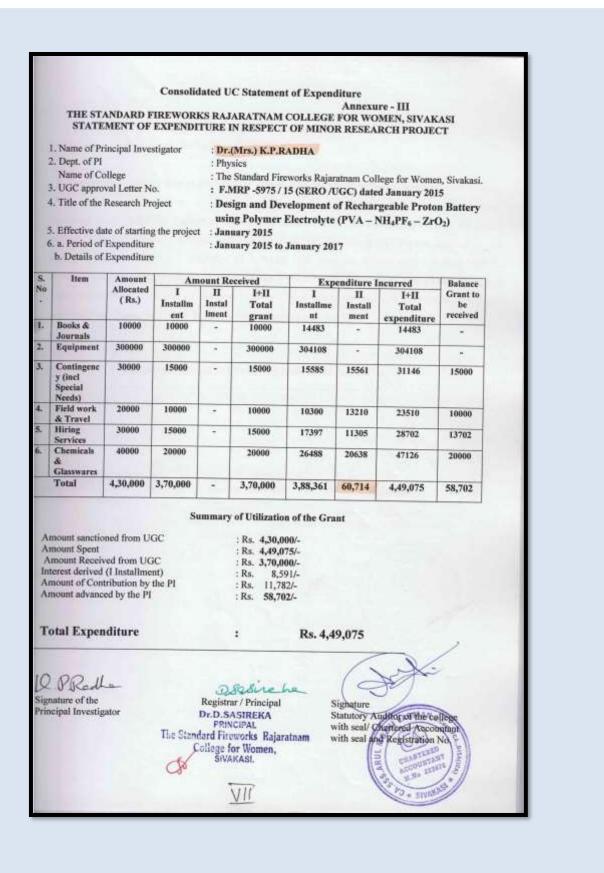

Consolidated UC Annexure - V

### UNIVERSITY GRANTS COMMISSION BAHADUR SHAH ZAFAR MARG NEW DELHI – 110 002

### Utilization Certificate

Certified that an amount of Rs.2,00,027/- (Rupees Two Lakh and twenty seven only) has been spent out of the sanctioned grant of Rs. 1,95000/- (Rupees One Lakh and ninety five thousand only) for which the released grant is Rs.1,87,500/- (Rupees One Lakh eighty seven thousand and five hundred only) from the University Grants Commission as 1 & II Installment to Dr. P. Prasanna Devi, Assistant Professor of English, The Standard Fireworks Rajaratnam College for Women, Sivakasi, under the scheme of support for Minor Research Project titled Home and Homelessness: Issues of Migration and Cross Cultural Encounters Reflected in the Works of Amitav Ghosh vide UGC letters No. F.MRP -5580 / 15 (SERO/UGC) dated January 2015 and March 2016. The amount has been fully utilized for the purpose for which it was sanctioned and in accordance with the terms and conditions laid down by the University Grants Commission.

1. Jasanna Den Signature of the Principal Investigator

Registrar / Principal PRINCIPAL The Standard Fireworks Rajaratnam College for Women, SIVAKASI.

Degenet

Signature Statutory Auditor of the college with seal/ Chartered Accountant with seal and Registration No.