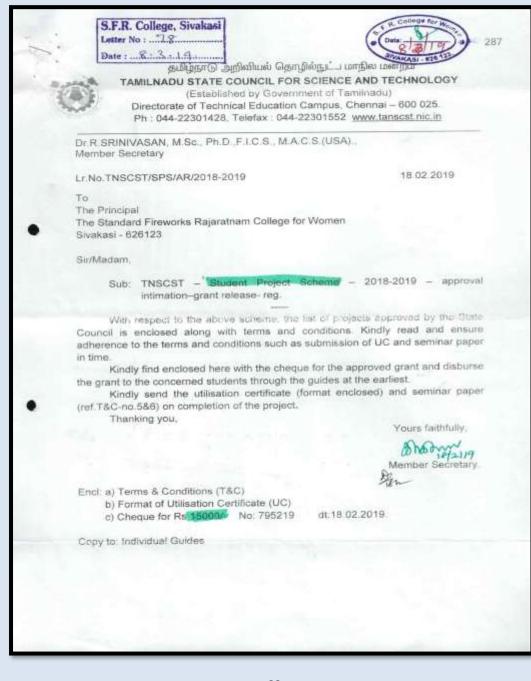

br>039 | The Principal<br>The Standard Fireworks<br>Rajaratnam College for Women<br>Sivakasi - 626-123 | 7500  |



#### THE STANDARD FIREWORKS RAJARATNAM COLLEGE FOR WOMEN (AUTONOMOUS), SIVAKASI – 626 123.

(Affiliated to Madurai Kamaraj University, Re-accredited with A Grade by NAAC, College with Potential for Excellence by UGC and Mentor Institution under UGC PARAMARSH)

| Name of the Principal Investigator | : |
|------------------------------------|---|
| Nameof the Co-Investigator         | : |
| Name of the Scheme                 | : |
| Name of the funding agency         | : |
| Funds Received (INR in Lakhs)      | : |
|                                    |   |

- Ms.S.Rohini and Ms.R.Pavithra Dr.S.Selvalakshmi
- Dr.S.Selvalakshmi

0.075 Lakhs

- Student research project
- TNSCST



The Standard Fireworks Rajaratnam College for Women

| Ms.S.Sofvalakshmi<br>Assistant Professor<br>Dept. of Physics<br>The Standard<br>Fireworks Rajaratnam<br>College-for Women<br>Sivakasi - 626123   | Investigation of Mg+ ion<br>conducting biodegradable<br>blend polymer electrolytes<br>based on pectins and PVA |                | PS-006   | The Principal<br>The Standard Fireworks<br>Rajaratnam College for Women<br>Sivakasi - 626123 | #2500% Y |
|--------------------------------------------------------------------------------------------------------------------------------------------------|----------------------------------------------------------------------------------------------------------------|----------------|----------|------------------------------------------------------------