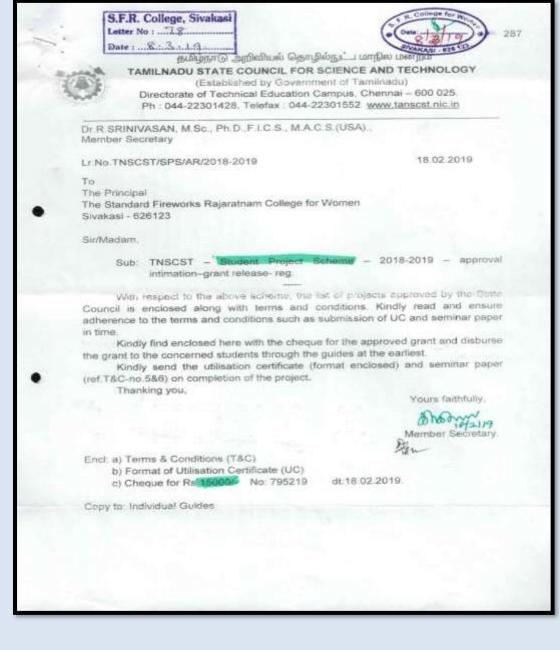

| ΓAL                              |                  | 4.744                                  |



(Affiliated to Madurai Kamaraj University, Re-accredited with A Grade by NAAC, College with Potential for Excellence by UGC and Mentor Institution under UGC PARAMARSH)

| Name of the Principal Investigator | : | Ms.M.Muthulakshmi        |
|------------------------------------|---|--------------------------|
| Name of the Co-Investigator        | : | Dr.J.Mekala Devi         |
| Name of the Scheme                 | : | Student research project |
| Name of the funding agency         | : | TNSCST                   |
| Funds Received (INR in Lakhs)      | : | 0.075 Lakhs              |
|                                    |   |                          |



The Standard Fireworks Rajaritham College for Women

| Ms.S Selvalakshmi<br>Assistant Professor<br>Dept. of Physics<br>The Standard<br>Fireworks Rajaratmam<br>Collegator Women<br>Sivakasi - 626123   | Investigation of Mg+ ion<br>conducting biodegradable<br>blend polymer electrolytes<br>based on pectin and PVA |                  | PS-006   | The Principal<br>The Standard Fireworks<br>Rajaratnam College for Women<br>Sivakasi - 626123 | #7500% 9 |
|-------------------------------------------------------------------------------------------------------------------------------------------------|---------------------------------------------------------------------------------------------------------------|------------------|----------|------------------------------------------------------------