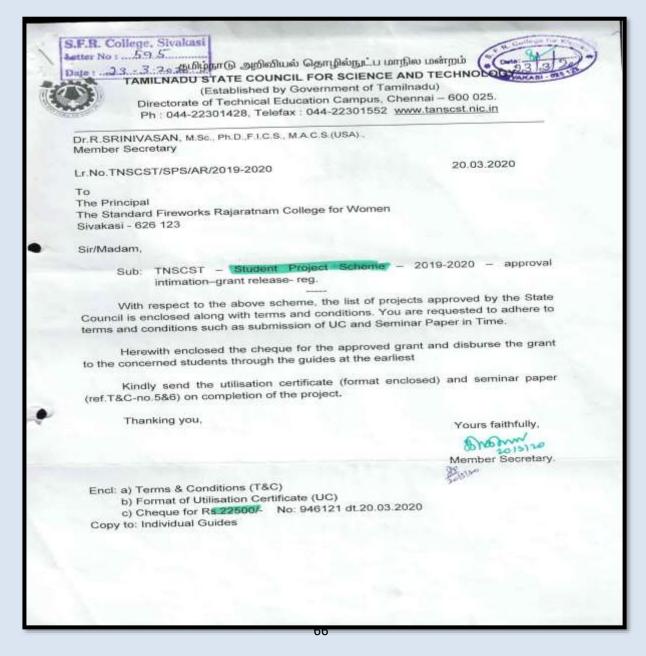

JARATNAM COLLEGE FOR WOMEN (AUTONOMOUS), SIVAKASI – 626 123.

(Affiliated to Madurai Kamaraj University, Re-accredited with A Grade by NAAC, College with Potential for Excellence by UGC and Mentor Institution under UGC PARAMARSH)

| Name of the Principal Investigator | : | Ms.M.Nandhini Lakshmi and |
|------------------------------------|---|---------------------------|
|                                    |   | Ms.V.B.Priyavardhini      |
| Name of the Co-Investigator        | : | Mrs.M.Nithya              |
| Name of the Scheme                 | : | Student research project  |
| Name of the funding agency         | : | TNSCST                    |
| Funds Received (INR in Lakhs)      | : | 0.075 Lakhs               |
|                                    |   |                           |



| Mrs. M., Nithya<br>Assistant Professor<br>Dept, of Physics<br>The Standard Fireworks<br>Rajaratnam College for<br>Women<br>Sivukasi - 626 123           | Preparation of red algae extructs<br>bioploymer membrane for fuel<br>cell applications                                                     | M.<br>Nandhinifaleshini<br>V.B. Priyayandhini | PS-013      | The Principal<br>The Standard Fireworks<br>Rajarutnam College for Women<br>Sivakasi - 626 123 | 2500  |
|---------------------------------------------------------------------------------------------------------------------------------------------------------|--------------------------------------------------------------------------------------------------------------------------------------------|---------------------------------------