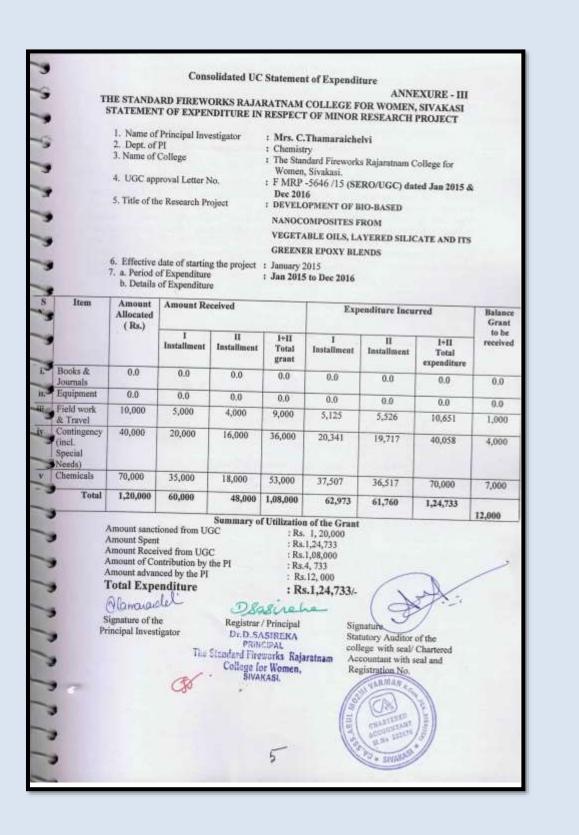

Consolidated UC Annexure - V

### Utilization Certificate

Certified that an amount of Rs.2,00,027/- (Rupees Two Lakh and twenty seven only) has been spent out of the sanctioned grant of Rs. 1,95000/- (Rupees One Lakh and ninety five thousand only) for which the released grant is Rs.1,87,500/- (Rupees One Lakh eighty seven thousand and five hundred only) from the University Grants Commission as 1 & II Installment to Dr. P. Prasanna Devi, Assistant Professor of English, The Standard Fireworks Rajaratnam College for Women, Sivakasi, under the scheme of support for Minor Research Project titled Home and Homelessness: Issues of Migration and Cross Cultural Encounters Reflected in the Works of Amitav Ghosh vide UGC letters No. F.MRP -5580 / 15 (SERO/UGC) dated January 2015 and March 2016. The amount has been fully utilized for the purpose for which it was sanctioned and in accordance with the terms and conditions laid down by the University Grants Commission.