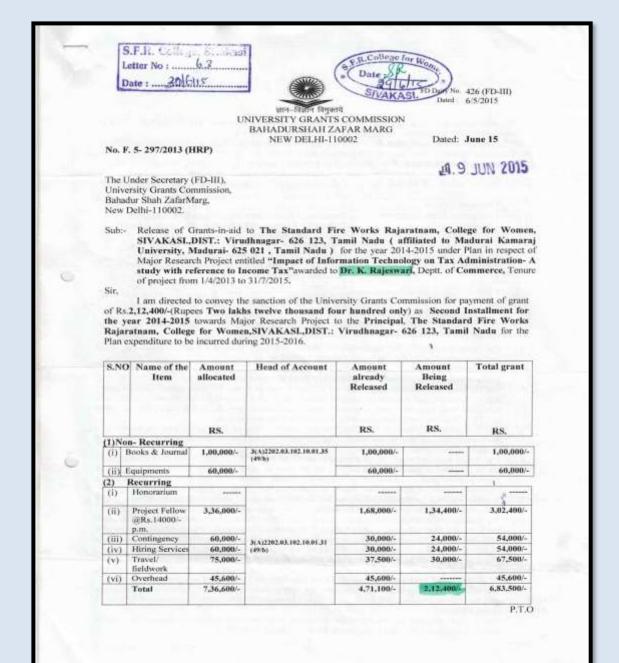

<br>PAL<br>ire Works<br>e for Wome | Sig<br>Stat      | hutor Audito<br>h seal/Charte<br>h seal and Rep                                                                                                 | red Accountant<br>gistration No. |                            |



#### THE STANDARD FIREWORKS RAJARATNAM COLLEGE FOR WOMEN (AUTONOMOUS), SIVAKASI – 626 123.

(Affiliated to Madurai Kamaraj University, Re-accredited with A Grade by NAAC, College with Potential for Excellence by UGC and Mentor Institution under UGC PARAMARSH)

•

:

:

:

| Name of the Principal Investigator |
|------------------------------------|
| Name of the Scheme                 |
| Name of the funding agency         |
| Funds Received (INR in Lakhs)      |

- Dr.K.Rajeswari
- Minor Research Project
- UGC
- 7.22 Lakhs



 The sanctioned amount is debitable to the Major Research Project head 3(A)2202.03.102.10.01.31 (49%) and is valid for payment during the financial year 2015-2016 only.

3. The amount of the grant shall be drawn by the Under Secretary (Drawing & Disbursing Officer), University Grants Commission on the Grant-in-aid bill and shall be disbursed to and credited to the Principal, The Standard Fire Works Rajaratnam, College for Women, SIVAKASL, DIST.: Virudhnagar- 626 123, Tamil Nadu through Electronic mode as per the following details.

| -   | Payment Details                            |                                                                                                                           |
|-----|--------------------------------------------|-------------------------------